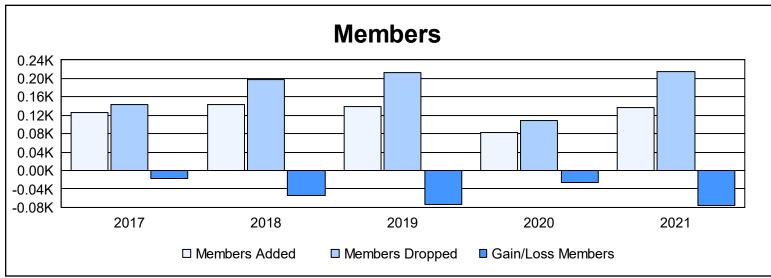

District 25 E As of June 2021 Cumulative

| Year      | New<br>Clubs | Dropped<br>Clubs | Gain/<br>Loss<br>Clubs | New<br>Members | Charter<br>Members | Reinstate<br>Members | Transfer<br>Members | Total<br>Member<br>Added | Total<br>Members<br>Dropped | Gain/<br>Loss<br>Members |
|-----------|--------------|------------------|------------------------|----------------|--------------------|----------------------|---------------------|--------------------------|-----------------------------|--------------------------|
| 2016-2017 | 0            | 0                | 0                      | 117            | 5                  | 2                    | 2                   | 126                      | 143                         | -17                      |
| 2017-2018 | 1            | 3                | -2                     | 116            | 20                 | 2                    | 6                   | 144                      | 198                         | -54                      |
| 2018-2019 | 0            | 2                | -2                     | 124            | 4                  | 8                    | 3                   | 139                      | 212                         | -73                      |
| 2019-2020 | 0            | 0                | 0                      | 72             | 0                  | 9                    | 1                   | 82                       | 108                         | -26                      |
| 2020-2021 | 1            | 6                | -5                     | 69             | 38                 | 6                    | 24                  | 137                      | 214                         | -77                      |
| Average   | 0            | 2                | -2                     | 100            | 13                 | 5                    | 7                   | 126                      | 175                         | -49                      |