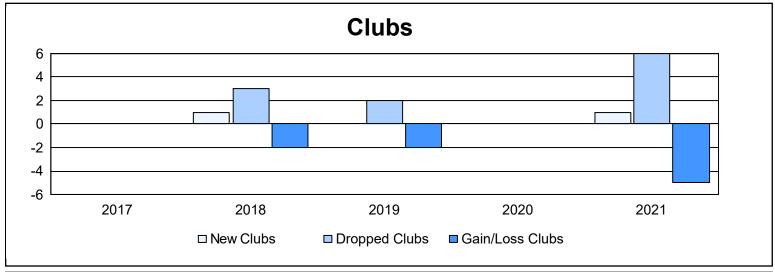

District 25 E As of June 2021 Cumulative

| Year      | New<br>Clubs | Dropped<br>Clubs | Gain/<br>Loss<br>Clubs | New<br>Members | Charter<br>Members | Reinstate<br>Members | Transfer<br>Members | Total<br>Member<br>Added | Total<br>Members<br>Dropped | Gain/<br>Loss<br>Members |
|-----------|--------------|------------------|------------------------|----------------|--------------------|----------------------|---------------------|--------------------------|-----------------------------|--------------------------|
| 2016-2017 | 0            | 0                | 0                      | 117            | 5                  | 2                    | 2                   | 126                      | 143                         | -17                      |
| 2017-2018 | 1            | 3                | -2                     | 116            | 20                 | 2                    | 6                   | 144                      | 198                         | -54                      |
| 2018-2019 | 0            | 2                | -2                     | 124            | 4                  | 8                    | 3                   | 139                      | 212                         | -73                      |
| 2019-2020 | 0            | 0                | 0                      | 72             | 0                  | 9                    | 1                   | 82                       | 108                         | -26                      |
| 2020-2021 | 1            | 6                | -5                     | 69             | 38                 | 6                    | 24                  | 137                      | 214                         | -77                      |
| Average   | 0            | 2                | -2                     | 100            | 13                 | 5                    | 7                   | 126                      | 175                         | -49                      |